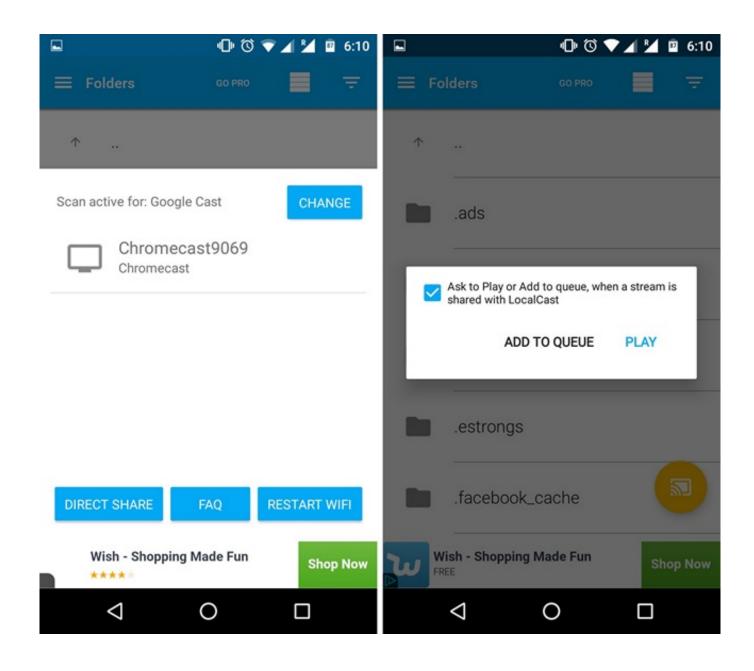

Read moreCollapse111 total42LocalCast Icon addedRead moreCollapseJune 19, 20172 7M50,000+1.. playercorefactory xml Contains AdsOffers in-app purchasesSwitch between playing Kodi on your device and casting with the LocalCast app.. xml file for you, so no need to worry about that part!This app is not affiliated with Kodi, LocalCast, Chromecast, Google, playercorefactory, etc.. xml on, to let me use both ES Media Player and Gallery However, I can't seem to get it to work.

## Canon Printer Laser Shot Lbp-1210 Driver For Mac

Install LocalCast Install Switch and run, done!Switch will install the playercorefactory.. Using am, which is what the wiki showed, I can trouble shoot a bit, using the term.. mp4, gives me a permission denial 'this requires android permission INTERACT\_ACROSS\_USERS\_FULL'Here is my testing playercorefoctory.. xml:Anybody have any advice? Is this doable? I have root, so is there anyway for me to 'give' kodi 'android.. How to: http://mobdropro com/localcast-kodi-switch-for-kodi-localcast/LocalCast can cast to a Chromecast, Roku, Nexus Player, Fire TV or Stick, Sony Bravia, Samsung, LG, Panasonic and other SmartTVs, Sonos, Xbox 360, Xbox One or other DLNA Devices. pdanet Vollversion Schlüssel apk

## Cobra Amp Special Edition Drivers For Mac

111Kodi playercorefactory xml players to play and record videos and bash scripts - NapoleonWils0n/kodi-playercorefactory.. Dec 17, 2015 Custom configuration for XBMC to use VLC for local video files only, and continue to use the built-in player for others.. Switch will install the necessary file needed to cast from Kodi Install Kodi and run for initial setup.. Running the same command in a term, am start -n com android gallery3d/ app MovieActivity -d /path/to/file.. I have tried both just launching the app, and using am Launching does nothing, and I don't know how to trouble shoot. 0041d406d9 December 31st, 1969