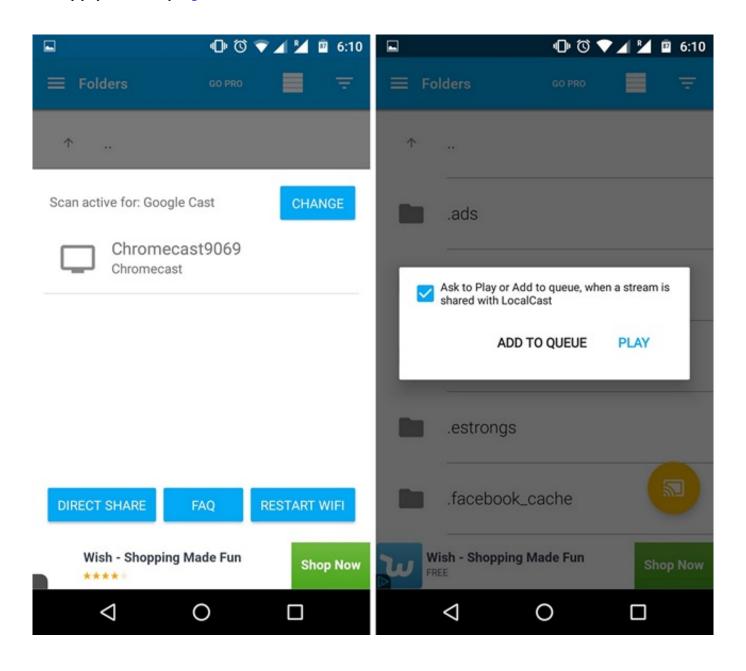

Read moreCollapse111 total42LocalCast Icon addedRead moreCollapseJune 19, 20172 7M50,000+1.. playercorefactory xml Contains AdsOffers in-app purchasesSwitch between playing Kodi on your device and casting with the LocalCast app.. xml file for you, so no need to worry about that part!This app is not affiliated with Kodi, LocalCast, Chromecast, Google, playercorefactory, etc.. xml on, to let me use both ES Media Player and Gallery However, I can't seem to get it to work.

## Canon Printer Laser Shot Lbp-1210 Driver For Mac

Install LocalCast Install Switch and run, done!Switch will install the playercorefactory.. Using am, which is what the wiki showed, I can trouble shoot a bit, using the term.. mp4, gives me a permission denial 'this requires android permission INTERACT\_ACROSS\_USERS\_FULL'Here is my testing playercorefoctory.. xml:Anybody have any advice? Is this doable? I have root, so is there anyway for me to 'give' kodi 'android.. How to: http://mobdropro com/localcast-kodi-switch-for-kodi-localcast/LocalCast can cast to a Chromecast, Roku, Nexus Player, Fire TV or Stick, Sony Bravia, Samsung, LG, Panasonic and other SmartTVs, Sonos, Xbox 360, Xbox One or other DLNA Devices. pdanet Vollversion Schlüssel apk

## Cobra Amp Special Edition Drivers For Mac

111Kodi playercorefactory xml players to play and record videos and bash scripts - NapoleonWils0n/kodi-playercorefactory.. Dec 17, 2015 Custom configuration for XBMC to use VLC for local video files only, and continue to use the built-in player for others.. Switch will install the necessary file needed to cast from Kodi Install Kodi and run for initial setup.. Running the same command in a term, am start -n com android gallery3d/ app MovieActivity -d /path/to/file.. I have tried both just launching the app, and using am Launching does nothing, and I don't know how to trouble shoot. 0041d406d9 December 31st, 1969